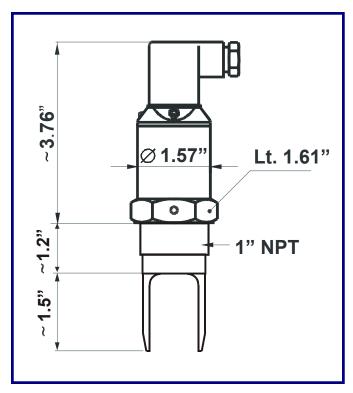

316 Stainless Steel
1" NPT mounting

**Temperature** 

Liquid -40 to +266 °F Ambient -40 to +158 °F

**Pressure** 

Up to 362 psi (2.5 MPa)

**Function Test** 

Test magnet (optional)