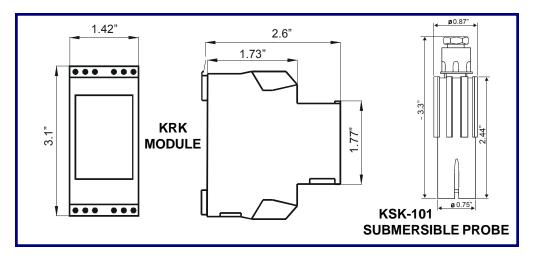

### **SPECIFICATIONS**

**Type** 

Conductivity Sensing Technology conductive liquid point level

**Response Resistance** 

Adjustable 0 to 50 K ohms

**Response Time** 

Adjustable 0.5 to 1 second

**Probe Voltage** 

18 VAC

**Probe Current** 

0.3 mA....1 mA

**Output** 

Relay SPDT 250 VAC; 8A

**Power Supply** 

24, 110, 230 VAC 50/60 Hz; -15% ...+10% 4000 V Isolation

**Dimensions** 

1.4" W x 3.1" H x 2.6" D

Weight

210 grams