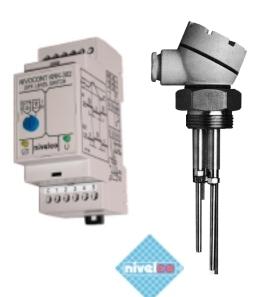

#### **IDEAL** for

- Pump Control
- Run Dry Protection
- Overfill Alarm
- ♦ Spill/Leak Detection

Model KRK/KSK

**Selectable Operating Mode** 

**Overfill or Run-Dry** 

**Easy Installation** 

**Maintenance Free** 

**Compact Rugged Construction** 

The *HiTECH ConductiSwitch™* is a conductive liquid level detector based on the conductivity sensing technology.

A small AC signal is applied between a conductive electrode, mounted with its tip located at the point to be detected, and ground (typically the liquid container). When the liquid touches the electrode a very small AC current begins to flow (no electrolysis). The current is sensed by the electronic module and converted into a switching signal.

# **Conductive Liquid Point Level**

Model KRK/KSK