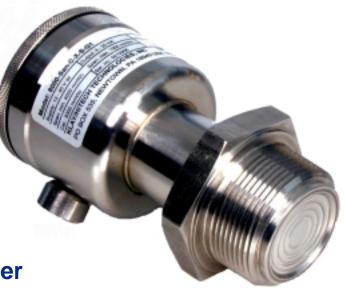

# ALL Stainless Steel Process Pressure - Level Transmitter

### Piezo Resistive SensingTechnology

Model 8000-SAN

**Durable "ALL Stainless Steel " Transmitter** 

#### **ADVANTAGES**

Mounting

1-1/2" NPT

**Durable Flush Diaphram** 

**Laser Welded** 

**Span Ranges** 

from 1.5 psi to 735 psi

No moving parts

Easy to Install

**Maintenance free** 

**Intrinsically Safe** (option)

**CENELEC, EEx ia IIC T4** 

The Series 8000-SAN are solid state pressure - level transmitter incorporating a fully temperature compensated piezo resistive sensor and a robust flush mounted diaphragm.