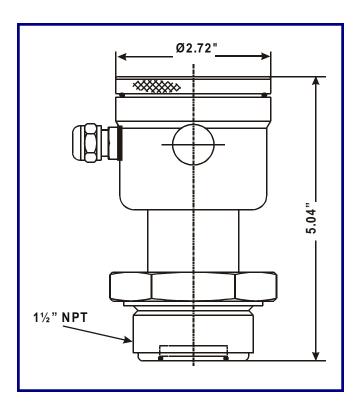

#### **ADVANTAGES**

Mounting

1-1/2" NPT

**Durable Flush Diaphram** 

**Laser Welded** 

**Span Ranges** 

from 1.5 psi to 735 psi

No moving parts

 $+ 0.015\%/{}^{0}K$ 

**Measuring Ranges** 

from 1.2 psi to 735 psi

**Sensor** (wetted parts)

316 stainless steel

**Electronic Housing** 

304 stainless steel

Mounting

1-1/2" NPT